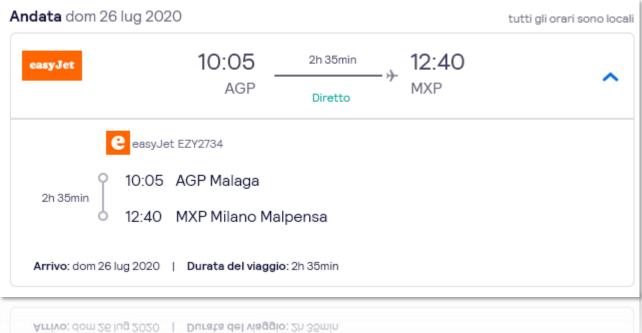

## **FLIGHTS INFORMATION**

| SEARCH FLIGHTS ENGINE                                 | SKYSCANNER                         |          |     |                  |  |
|-------------------------------------------------------|------------------------------------|----------|-----|------------------|--|
| AIRPORTS: FROM                                        | Malaga                             |          |     |                  |  |
| AIRPORTS: TO                                          | Milan                              |          |     |                  |  |
| DATES: DEPART                                         | 26/07/20                           |          |     |                  |  |
| DATES: RETURN                                         |                                    |          |     |                  |  |
| AIRLINES                                              | easyJet                            |          |     |                  |  |
| CABIN CLASS                                           | Economy                            |          |     |                  |  |
| TRAVELLERS                                            | 1                                  |          |     |                  |  |
| SORT BY                                               | The Best                           |          |     |                  |  |
| HOW MANY BOOKING CHANNELS                             | 8                                  |          |     |                  |  |
| BEST DEAL (EURO)                                      | BOOKING CHANNEL PRICE  easyJet 42€ |          |     |                  |  |
| OUTBOUND FLIGHT NUMBER                                | EZY2734                            |          |     |                  |  |
| RETURN FLIGHT NUMBER                                  |                                    |          |     |                  |  |
| OUTBOUND FLIGHT TIMES (ALL TIMES ARE LOCAL)           | DEPARTURE                          |          |     | JOURNEY DURATION |  |
| ,                                                     | 10.05                              | 12       | .40 | 2.35             |  |
| RETURN FLIGHT TIMES (ALL TIMES ARE LOCAL)             | DEPARTURE                          | ARRIVAL  |     | JOURNEY DURATION |  |
| RETORIVIEIGHT THRES (ALL THRES ARE LOCAL)             |                                    |          |     |                  |  |
| STOPS (TRANSFER CONNECTIONS)                          | AIRPORTS                           | DURATION |     | DURATION         |  |
|                                                       |                                    |          |     |                  |  |
| NO CHANGE AIRPORT DURING TRANSFER CONNECTIONS (STOPS) | YES                                |          |     |                  |  |
| FLY OUT AND BACK USING THE SAME AIRPORTS              | NO                                 |          | NO  |                  |  |