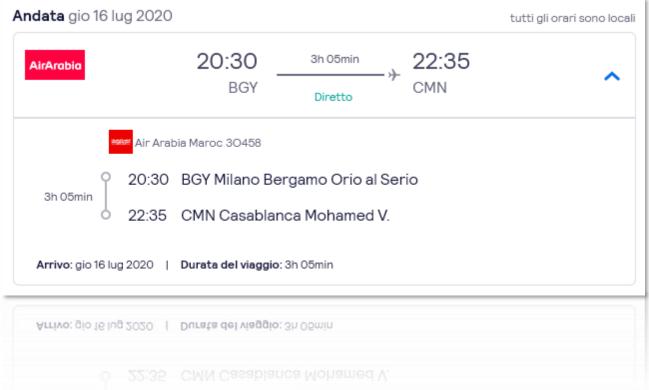

## **FLIGHTS INFORMATION**

| SEARCH FLIGHTS ENGINE                                 | SKYSCANNER                                  |         |          |                  |  |
|-------------------------------------------------------|---------------------------------------------|---------|----------|------------------|--|
| AIRPORTS: FROM                                        | Milan                                       |         |          |                  |  |
| AIRPORTS: TO                                          | Casablanca                                  |         |          |                  |  |
| DATES: DEPART                                         | 16/07/20                                    |         |          |                  |  |
| DATES: RETURN                                         |                                             |         |          |                  |  |
| AIRLINES                                              | AirArabia                                   |         |          |                  |  |
| CABIN CLASS                                           | Economy                                     |         |          |                  |  |
| TRAVELLERS                                            | 1                                           |         |          |                  |  |
| SORT BY                                               | The Best                                    |         |          |                  |  |
| HOW MANY BOOKING CHANNELS                             | 12                                          |         |          |                  |  |
| BEST DEAL (EURO)                                      | BOOKING CHANNEL PRICE  TAP Air Portugal 77€ |         |          |                  |  |
| OUTBOUND FLIGHT NUMBER                                | 30458                                       |         |          |                  |  |
| RETURN FLIGHT NUMBER                                  |                                             |         |          |                  |  |
| OUTBOUND FLIGHT TIMES (ALL TIMES ARE LOCAL)           | DEPARTURE                                   | ARRIVAL |          | JOURNEY DURATION |  |
|                                                       | 20.30                                       | 22      | .35      | 3.05             |  |
| RETURN FLIGHT TIMES (ALL TIMES ARE LOCAL)             | DEPARTURE                                   | ARR     | IVAL     | JOURNEY DURATION |  |
|                                                       |                                             |         |          |                  |  |
| STOPS (TRANSFER CONNECTIONS)                          | AIRPORTS                                    |         | DURATION |                  |  |
|                                                       |                                             |         |          |                  |  |
| NO CHANGE AIRPORT DURING TRANSFER CONNECTIONS (STOPS) | YES                                         |         |          |                  |  |
| FLY OUT AND BACK USING THE SAME AIRPORTS              |                                             |         | NO       |                  |  |