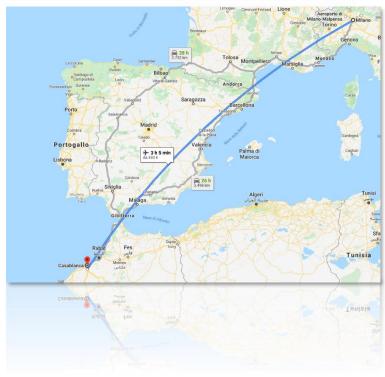

## La distanza aerea da Milano a Casablanca

1949 km 1211 miglia 1053 miglia nautiche